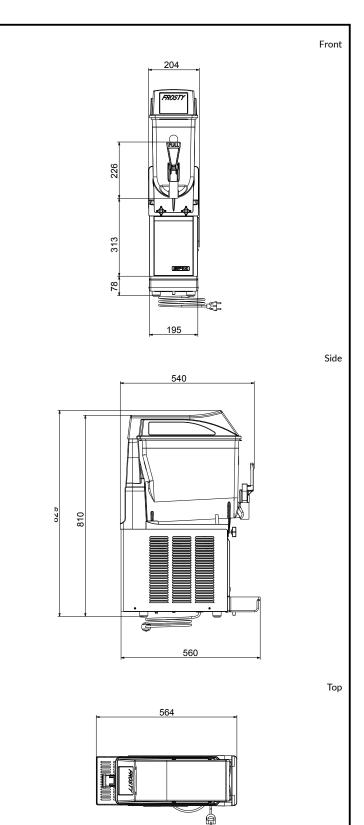

#### **Key Information:**

| Number of bowls:    | 1          |
|---------------------|------------|
| Bowl's capacity:    | 12 lt      |
| Control board:      | Mechanical |
| Dimensions, Width:  | 209 mm     |
| Dimensions, Depth:  | 564 mm     |
| Dimensions, Height: | 832 mm     |
| Net weight:         | 34 kg      |